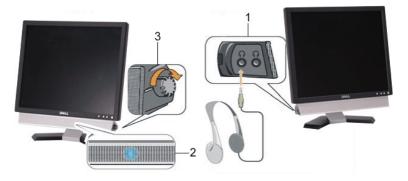

## **Front View**

- 1 Menu selection button
- 2 Brightness Contrast / Down(-) button
- 3 Auto-Adjust / Up(+) button
- 4 Power On/Off button with LED indicator

Security lock slot

2 Dell Soundbar mounting brackets

Barcode serial number label 3

Regulatory rating label

Stand removal button

VESA mounting holes ( 100 mm - behind Use to mount monitor.

Cable holder

Attach a lock to secure your monitor.

Attach the optional Dell Soundbar.

Refer to this label if you need to contact Dell for technical support.

List the regulatory approvals.

Press to release the stand.

Help organize cables by passing them through the holder.